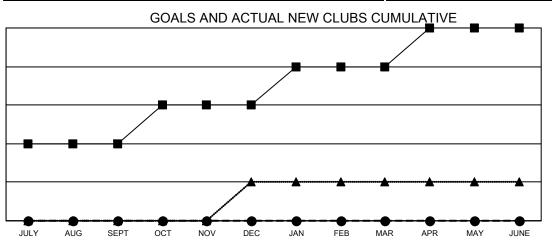

## GAT MONTHLY MEMBERSHIP PROGRESS REPORT

**Multiple District 29** 

LOCATION: WEST VIRGINIA

Results as of: 3/31/2022

| Clubs                 |               |           |               | Members               |                           |                         |                                                    |  |
|-----------------------|---------------|-----------|---------------|-----------------------|---------------------------|-------------------------|----------------------------------------------------|--|
| RESULTS FOR 2021-2022 |               |           |               | RESULTS FOR 2021-2022 |                           |                         |                                                    |  |
| QUARTER               | NEW CLUB GOAL | NEW CLUBS | DROPPED CLUBS | QUARTER               | MEMBER GROWTH NET<br>GOAL | MEMBER GROWTH<br>ACTUAL | DROPPED<br>MEMBERS ACTUAL<br>(including transfers) |  |
| JULY/AUG/SEPT         | 2             | 0         | 1             | JULY/AUG/SE           | PT 35                     | 59                      | 72                                                 |  |
| OCT/NOV/DEC           | 1             | 0         | 2             | OCT/NOV/DEC           | c 35                      | 52                      | 171                                                |  |
| JAN/FEB/MAR           | 1             | 0         | 3             | JAN/FEB/MAR           | 50                        | 68                      | 116                                                |  |
| APR/MAY/JUNE          | 1             | 0         | 0             | APR/MAY/JUN           | IE 45                     | 0                       | 0                                                  |  |

- ■ - CURRENT YEAR GOALS FOR NEW CLUBS

- - CURRENT YEAR ACTUAL NEW CLUBS

▲ - LAST YEAR ACTUAL NEW CLUBS