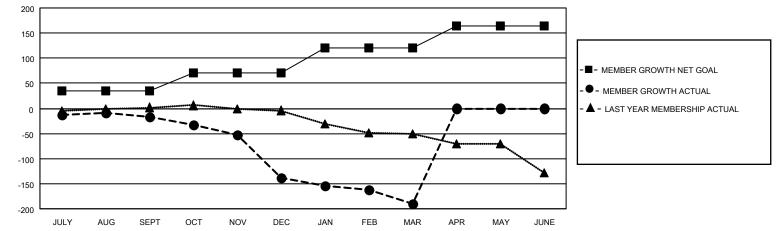

## GAT MONTHLY MEMBERSHIP PROGRESS REPORT

**Multiple District 29** 

LOCATION: WEST VIRGINIA

Results as of: 3/31/2022

| Clubs                 |               |           |               | Members               |                           |                         |                                                    |  |
|-----------------------|---------------|-----------|---------------|-----------------------|---------------------------|-------------------------|----------------------------------------------------|--|
| RESULTS FOR 2021-2022 |               |           |               | RESULTS FOR 2021-2022 |                           |                         |                                                    |  |
| QUARTER               | NEW CLUB GOAL | NEW CLUBS | DROPPED CLUBS | QUARTER               | MEMBER GROWTH NET<br>GOAL | MEMBER GROWTH<br>ACTUAL | DROPPED<br>MEMBERS ACTUAL<br>(including transfers) |  |
| JULY/AUG/SEPT         | 2             | 0         | 1             | JULY/AUG/SE           | PT 35                     | 59                      | 72                                                 |  |
| OCT/NOV/DEC           | 1             | 0         | 2             | OCT/NOV/DEC           | c 35                      | 52                      | 171                                                |  |
| JAN/FEB/MAR           | 1             | 0         | 3             | JAN/FEB/MAR           | 50                        | 68                      | 116                                                |  |
| APR/MAY/JUNE          | 1             | 0         | 0             | APR/MAY/JUN           | IE 45                     | 0                       | 0                                                  |  |

## GOALS AND ACTUAL MEMBERS CUMULATIVE

| DROPPED CLUBS: 6 |     | 64 CLUBS OF 165 ADDED 1 OR<br>MORE NEW MEMBERS | GENDER DISTRIBUTION               |                |
|------------------|-----|------------------------------------------------|-----------------------------------|----------------|
|                  |     |                                                | MALE                              | 2,257 (63.78%) |
|                  |     |                                                | FEMALE                            | 1,282 (36.22%) |
| DROPPED MEMBERS  |     |                                                | NON BINARY                        | 0 (0.00%)      |
| DECEASED         | 72  |                                                | PREFER NOT TO ANSWER              | 0 (0.00%)      |
| CLUB CANCELLED   | 28  |                                                | TOTAL FAMILY UNIT MEMBERS         | 1.040          |
| OTHER            | 259 | CLICK HERE FOR CUMULATIVE                      | TOTAL PAINILT UNIT MEMBERS        | 1,040          |
| TOTAL            | 359 | MEMBERSHIP DATA                                | FAMILY MEMBERS PAYING HAL<br>DUES | F 534          |